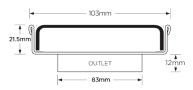

Available with 89mm, 76mm or 44mm outlet.

#### **SPECIFICATIONS + DIMENSIONS**

**Channel Width** 104mm **Channel Depth** 22mm Length(s) 104mm **Outlet Size DN100** 