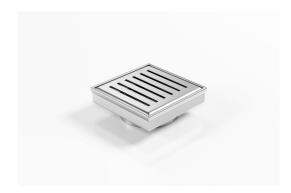

## **Square Floor Waste**

Square Floor waste with a punched perpendicular slot grate

The SQ Range of floor waste units allow the integration of a standard floor waste with Stormtech linear drainage.

Floor waste measures 104mm x 104mm.

Available with 89mm, 76mm or 44mm outlet.

#### **SPECIFICATIONS + DIMENSIONS**

**Channel Width** 104mm **Channel Depth** 22mm Length(s) 104mm **Outlet Size DN100** 