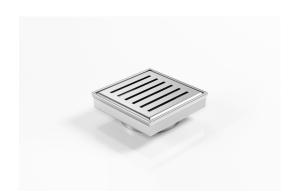

# **Square Floor Waste**

## Square Floor waste with punched Slot grate

The SQ Range of floor waste units allow the integration of a standard floor waste with Stormtech linear drainage.

Floor waste measures 104mm x 104mm.

Available with 89mm, 76mm or 44mm outlet.