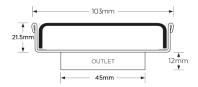

#### SPECIFICATIONS + DIMENSIONS

Channel Width104mmChannel Depth22mmLength(s)104mmOutlet SizeDN50