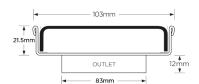

#### SPECIFICATIONS + DIMENSIONS

Channel Width104mmChannel Depth22mmLength(s)104mmOutlet SizeDN100