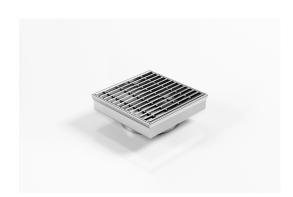

## **Square Floor Waste**

Square Floor waste with standard grate.

The SQ Range of floor waste units allow the integration of a standard floor waste with Stormtech linear drainage.

Floor waste measures 104mm x 104mm.

Please note that our TR grates have a non linished finish.

Available with 89mm, 76mm or 44mm outlet.

Channel Width104mmChannel Depth22mmLength(s)104mmOutlet SizeDN50