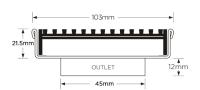

## **Square Floor Waste**

Square Floor waste with standard grate.

The SQ Range of floor waste units allow the integration of a standard floor waste with Stormtech linear drainage.

Floor waste measures 104mm x 104mm.

Please note that our TR grates have a non linished finish.

Available with 89mm, 76mm or 44mm outlet.

Channel Width104mmChannel Depth22mmLength(s)104mmOutlet SizeDN50