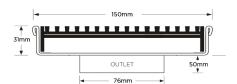

#### **SPECIFICATIONS + DIMENSIONS**

Channel Width150mmChannel Depth32mmLength(s)150mmOutlet SizeDN80