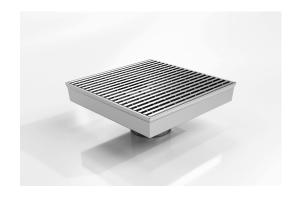

## **Square Floor Waste**

The SQ200CR is a commercial style floor waste drain.

Manufactured from 304 grade stainless steel it features a commercial style grate with a 5mm wire / 5mm gap.

#### SPECIFICATIONS + DIMENSIONS

Channel Width200mmChannel Depth32mmLength(s)200mmOutlet SizeDN80