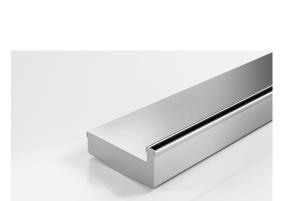

## 130SDi-Single Slot Drain

Stormtech 130SDi Single Slot Drain: Seamless Drainage for Modern Landscapes

Discrete 10mm opening, for a virtually invisible integration with outdoor surfaces. Suits pavers up to 25mm in thickness.

Achieve a clean, uninterrupted surface while effectively managing water runoff.

Inspection points placed over each outlet, to suit a square floor waste or clear out for easy maintenance.

Please be aware that depending on the installation environment, for a pool installation or close to a surf beach, you may need to have your stainless steel grates electropolished.