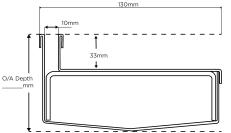

Code 130SDi-Single Range Slot Drain Category Custom Made Steel Grade 316

Grates longer than 1500mm supplied in sections. Tile Inserts longer than 1200mm supplied in sections. Channels over 3000mm supplied in sections with joiner. +/-2mm tolerance on dimensions.