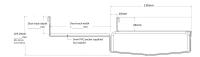

Grates longer than 1500mm supplied in sections. Tile Inserts longer than 1200mm supplied in sections. Channels over 3000mm supplied in sections with joiner. +/-2mm tolerance on dimensions.