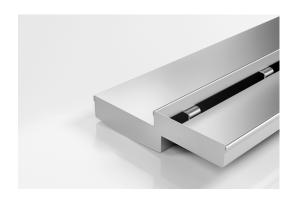

## 130SDTDiS

## Threshold with Sill

316SS slot threshold drain. Suits sill only, per metre.

Please be aware that depending on the installation environment, for a pool installation or close to a surf beach, you may need to have your stainless steel grates electropolished.

## **PRODUCT APPLICATIONS**

Threshold Drainage

Copyright © Stormtech Pty Ltd. Patent 733361. Drawings not to scale, please use dimensions shown. Downloaded 15/09/2025 (please check for updates)

Code 130SDTDiS
Range Threshold
Category Custom Made
Channel Material Stainless Steel
Steel Grade 316