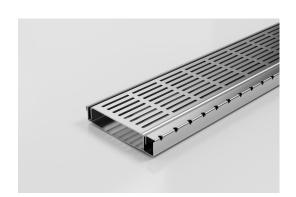

## **Shower Screen Support**

The Shower Screen Support Grate & Channel including 120mm wide PS grate, with a 16mm screen support bar made from 316 Stainless Steel.

This multi-functional system provides support for both wall-hung shower screen and enclosed shower-screen units.

The dual-sided system drains on both sides of the shower screen and is suitable for use as the sole bathroom drain. Wall-to-wall installation allows simple dual fall across the bathroom for easy tiling. Available in Made-to-length drainage units or is fully customisable in width, length and outlet position.

Made from 316 Stainless Steel, the 120SCS is designed for flexibility, and ease of installation and exceeds all Australian Standards, is WaterMark certified and is exclusive to Stormtech protected by Patent Number: 2021904197.