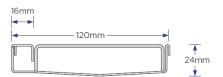

#### SPECIFICATIONS + DIMENSIONS

Channel Width 120mm
Channel Depth 24mm
Length(s) As Required
Outlet Size DN80, DN100