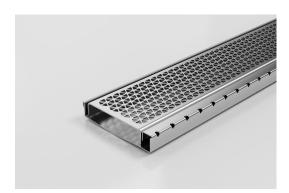

# 120SCSMNDiMTL Shower Screen Support

The Shower Screen Support Grate & Channel including 120mm wide MND grate, with a 16mm screen support bar made from 316 Stainless Steel.

This multi-functional system provides support for both wall-hung shower screen and enclosed shower-screen units.

Made from 316 Stainless Steel, the 120SCS is designed for flexibility, and ease of installation and exceeds all Australian Standards, is WaterMark certified and is exclusive to Stormtech protected by Patent Number: 2021904197.