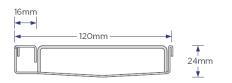

#### **SPECIFICATIONS + DIMENSIONS**

Channel Width Channel Depth Length(s) Outlet Size 120mm 24mm As Required DN80, DN100