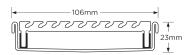

Channel Width 106mm
Channel Depth 23mm
Length(s) As Required

**Outlet Size** DN40, DN50, DN65, DN80, DN100

Range 100
Grate Style AA
Category Made-to-Length
Channel Material Stainless Steel
Steel Grade 316