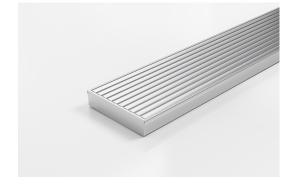

## **Linear Drain**

The 100AAi20MTL features our unique all Aluminium 100mm Wave grate design.

Made in Australia from high grade, locally sourced and anodised Aluminium.

This Made-to-Length linear drainage system features a 316 marine grade Stainless Steel channel with specified outlet position.

Channel Width 106mm
Channel Depth 23mm
Length(s) As Required

**Outlet Size** DN40, DN50, DN65, DN80, DN100

Range 100
Grate Style AA
Category Made-to-Length
Channel Material Stainless Steel
Steel Grade 316