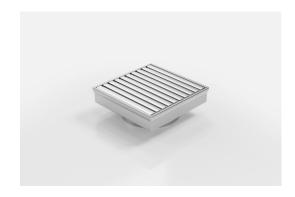

# **Square Floor Waste**

Square Floor waste with the exclusive Aluminium Wave design grate.

The Square Range of floor waste units allow the integration of a standard floor waste with Stormtech linear drainage.

Featuring a 316 marine grade Stainless Steel channel, the Square Range is available with all Stormtech grate designs and finishes.

Available with 89mm, 76mm or 44mm outlet.

Code SQ100AADN80

Range Square

Grate Style AA