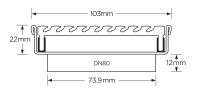

## **SPECIFICATIONS + DIMENSIONS**

Channel Width104mmChannel Depth22mmLength(s)103mmOutlet SizeDN80