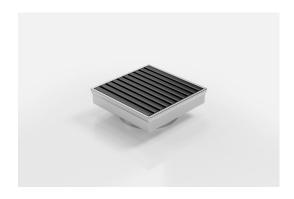

### **Square Floor Waste**

Square Floor waste with the Stormtech Aluminium Wave design grate in Matte Black finish.

The Square Range of floor waste units allow the integration of a standard floor waste with Stormtech linear drainage.

Featuring a 316 marine grade Stainless Steel channel, the Square Range is available with all Stormtech grate designs and finishes.

Available with 89mm, 76mm or 44mm outlet.

Code SQ100AADN80Black

Range Square Grate Style AA

#### **SPECIFICATIONS + DIMENSIONS**

Channel Width 104mm - 104mm

Channel Depth 22mm Length(s) 104mm Outlet Size DN80