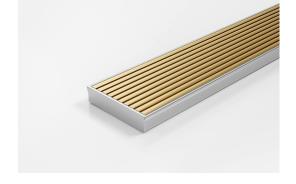

## **Linear Drain**

The 100AAi20MTL-BG features our unique all Aluminium 100mm Wave grate design in a Brass-Gold finish.

Made in Australia from high grade, locally sourced and anodised Aluminium.

This Made-to-Length linear drainage system features a 316 marine grade Stainless Steel channel with specified outlet position.

Channel Width 106mm
Channel Depth 23mm
Length(s) As Required

**Outlet Size** DN40, DN50, DN65, DN80, DN100

Code 100AAi20MTL-BG
Range 100
Grate Style AA
Category Made-to-Length
Channel Material Stainless Steel