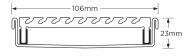

Channel Width 106mm
Channel Depth 23mm
Length(s) As Required

**Outlet Size** DN40, DN50, DN65, DN80, DN100

Code 100AAi20MTL-BG
Range 100
Grate Style AA
Category Made-to-Length
Channel Material Stainless Steel