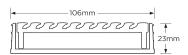

**Channel Width** 106mm **Channel Depth** 23mm

**Length(s)** 900mm 1000mm 1200mm 1500mm

1800mm 2000mm 2200mm 2400mm

2700mm 3000mm

Outlet Size DN40, DN50, DN80, DN100

Code 100AAGBL20
Range 100
Grate Style AA
Category Modular Kits
Channel Material uPVC