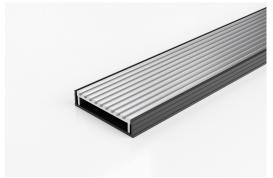

## **Linear Drain**

Made in Australia from high grade, locally sourced and anodised Aluminium.

Modular site finished linear drainage system features all Aluminium Wave grate combined with a uPVC channel.

**Channel Width** 106mm **Channel Depth** 23mm

**Length(s)** 900mm 1000mm 1200mm 1500mm

1800mm 2000mm 2200mm 2400mm

2700mm 3000mm

Outlet Size DN40, DN50, DN80, DN100

Code 100AAGBL20
Range 100
Grate Style AA
Category Modular Kits
Channel Material uPVC