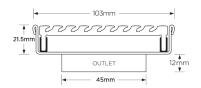

ONS + DIMENSIONS**

104mm 22mm 103mm DN50

## STORMTECH COLOUR FINISHES



Electroplate finishes subject to natural variation with time and local environment. Factors such as pools/surf beaches may require electropolishing. Contact us for suitability.

## **PRODUCT APPLICATIONS**

Bathroom Drainage Balcony Drainage Commercial Drainage Courtyard / Patio Drainage Hospitality Drainage Shower Drainage Wet Area Drainage

Copyright © Stormtech Pty Ltd. Patent 733361. Drawings not to scale, please use dimensions shown. Downloaded 30/08/2025 (please check for updates)



Visit **stormtech.com.au** for tools + inspiration.

Phone 1300 653 403 Email info@stormtech.com.au

Code SQ100AADN50Black

Range Square Grate Style AA Category Square Floor Waste Channel Material Stainless Steel Steel Grade 316



Grates longer than 1500mm supplied in sections. Tile Inserts longer than 1200mm supplied in sections. Channels over 3000mm supplied in sections with joiner. +/-2mm tolerance on dimensions.