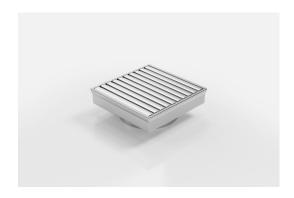

## **Square Floor Waste**

Square Floor waste with the exclusive Aluminium Wave design grate.

The Square Range of floor waste units allow the integration of a standard floor waste with Stormtech linear drainage.

Featuring a 316 marine grade Stainless Steel channel, the Square Range is available with all Stormtech grate designs and finishes.

Available with 89mm, 76mm or 44mm outlet.

Code SQ100AADN50

Range Square

Grate Style AA

#### **SPECIFICATIONS + DIMENSIONS**

Channel Width104mmChannel Depth22mmLength(s)103mmOutlet SizeDN50