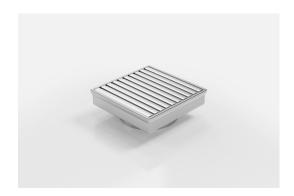

## **Square Floor Waste**

Square Floor waste with the exclusive Aluminium Wave design grate.

The Square Range of floor waste units allow the integration of a standard floor waste with Stormtech linear drainage.

Featuring a 316 marine grade Stainless Steel channel, the Square Range is available with all Stormtech grate designs and finishes.

Available with 89mm, 76mm or 44mm outlet.

Code SQ100AADN100

Range Square