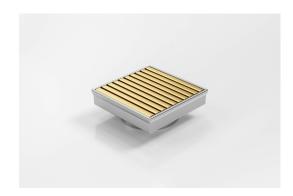

## **Square Floor Waste**

Square Floor waste with the Anodised Aluminium Wave design grate in Brass-Gold finish.

The Square Range of floor waste units allow the integration of a standard floor waste with Stormtech linear drainage.

Featuring a 316 marine grade Stainless Steel channel, the Square Range is available with all Stormtech grate designs and finishes.

Available with 89mm, 76mm or 44mm outlet.

Code SQ100AADN100BG

Range Square

Grate Style AA

**Category** Square Floor Waste

Channel Material Stainless Steel

Steel Grade 316

Grates longer than 1500mm supplied in sections. Tile Inserts longer than 1200mm supplied in sections. Channels over 3000mm supplied in sections with joiner. +/-2mm tolerance on dimensions