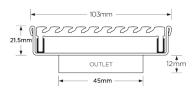

## **SPECIFICATIONS + DIMENSIONS**

Channel Width104mmChannel Depth22mmLength(s)103mmOutlet SizeDN50