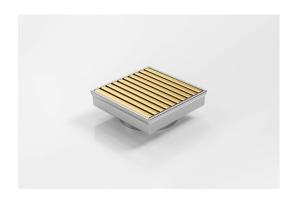

# **Square Floor Waste**

Square Floor waste with the Anodised Aluminium Wave design grate in Brass-Gold finish.

The Square Range of floor waste units allow the integration of a standard floor waste with Stormtech linear drainage.

Featuring a 316 marine grade Stainless Steel channel, the Square Range is available with all Stormtech grate designs and finishes.

Available with 89mm, 76mm or 44mm outlet.

Code SQ100AADN50BG

Range Square

Grate Style AA

**Category** Square Floor Waste

Channel Material Stainless Steel

Steel Grade 316

Grates longer than 1500mm supplied in sections. Tile Inserts longer than 1200mm supplied in sections. Channels over 3000mm supplied in sections with joiner. +/-2mm tolerance on dimensions