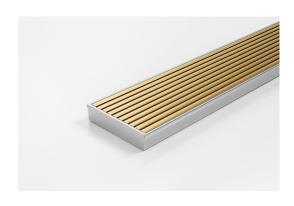

## **Linear Drain**

The 100AAiCO20-BG drainage unit features our Anodised Aluminium Wave grate design in Brass-Gold paired with a Stainless Steel channel.

Complete finished unit, ready to install with all Aluminium Grate and 316 marine grade Stainless Steel channel and centre outlet.

Channel Width 106mm Channel Depth 23mm

**Length(s)** 900mm 1000mm 1200mm 1500mm

Outlet Size DN80