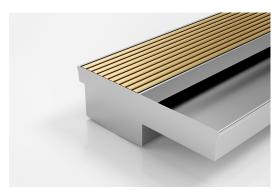

## Threshold with Sill

Suitable for sliding and hinged doors.

A threshold drain for sill usage only featuring a concealed channel section system with an integrated sill suitable for all door track types.

Allows door sills to be drained while having internal and external floor surfaces with no step down.

Code 100AATDiS-BG
Range Threshold
Grate Style AA
Category Made-to-Length
Channel Material Stainless Steel
Steel Grade 316

Grates longer than 1500mm supplied in sections. Tile Inserts longer than 1200mm supplied in sections. Channels over 3000mm supplied in sections with joiner. +/-2mm tolerance on dimensions.