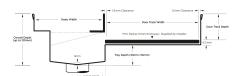

### SPECIFICATIONS + DIMENSIONS

Channel Width 110mm
Channel Depth Adjustable
Length(s) As Required
Outlet Size N/A

Electroplate finishes subject to natural variation with time and local environment. Factors such as pools/surf beaches may require electropolishing. Contact us for suitability.