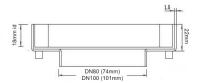

# SQ100TiCL20DN100 Clean Out

### SPECIFICATIONS + DIMENSIONS

Channel Width 130mm
Channel Depth 22mm
Length(s) 130mm
Outlet Size DN100