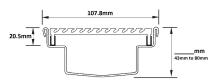

## 100AAi-MTS

Code 100AAi-MTS
Range Custom Fabrication
Grate Style AA
Category Custom Made
Channel Material Stainless Steel

Grates longer than 1500mm supplied in sections. Tile Inserts longer than 1200mm supplied in sections. Channels over 3000mm supplied in sections with joiner. +/-2mm tolerance on dimensions