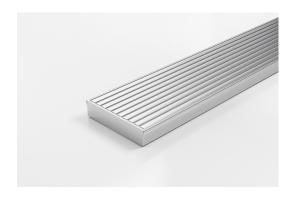

Custom Grate Available in Anodised Aluminium Width 100mm.

Depth from 32mm - 100mm

For site specific needs or unusual situations, choose from our Custom Fabrication range.

Stormtech can customise any drainage requirements to achieve maximum efficiency