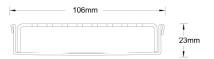

## **Linear Drain**

Complete stainless steel drainage unit with centre outlet.

The 100MND is a punched slot grate design manufactured from 316 marine grade stainless steel.

**Channel Width** 106mm **Channel Depth** 23mm

**Length(s)** 900mm 1000mm 1200mm 1500mm

Outlet Size DN80

Category Fixed-Length Units
Channel Material Stainless Steel

Steel Grade 316

Code 100MNDiCO20

Grates longer than 1500mm supplied in sections. Tile Inserts longer than 1200mm supplied in sections. Channels over 3000mm supplied in sections with joiner. +/-2mm tolerance on dimensions.