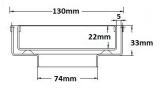

#### **SPECIFICATIONS + DIMENSIONS**

Channel Width 130mm - 130mm

Channel Depth33mmLength(s)130mmOutlet SizeDN80