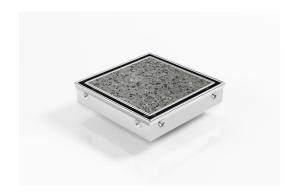

# **Square Floor Waste**

The SQP100Ti is a premium floor waste drain.

The SQ Range of floor waste units allow the integration of a standard floor waste with Stormtech linear drainage.

Tile Insert Floor waste measures 130mm x 130mm.

It is suitable for tiles / stone up to 20mm thick.

Code SQP100Ti33DN80

Range Square

Grate Style Ti

**Category** Square Floor Waste

Channel Material Stainless Steel

Steel Grade 316

Grates longer than 1500mm supplied in sections. Tile Inserts longer than 1200mm supplied in sections. Channels over 3000mm supplied in sections with joiner. +/-2mm tolerance on dimensions.

#### **SPECIFICATIONS + DIMENSIONS**

Channel Width 130mm - 130mm

Channel Depth33mmLength(s)130mmOutlet SizeDN80