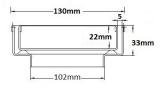

#### **SPECIFICATIONS + DIMENSIONS**

Channel Width 130mm - 130mm

Channel Depth 33mm Length(s) 130mm Outlet Size DN100