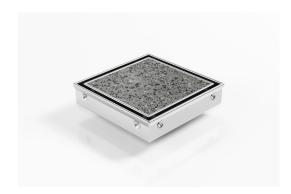

# **Square Floor Waste**

The SQP100Ti is a premium floor waste drain.

The SQ Range of floor waste units allow the integration of a standard floor waste with Stormtech linear drainage.

Tile Insert Floor waste measures 130mm x 130mm.

It is suitable for tiles / stone up to 20mm thick.

Code SQP100Ti33DN100

Range Square

Grate Style Ti

**Category** Square Floor Waste

Channel Material Stainless Steel

Steel Grade 316

Grates longer than 1500mm supplied in sections. Tile Inserts longer than 1200mm supplied in sections. Channels over 3000mm supplied in sections with joiner. +/-2mm tolerance on dimensions.