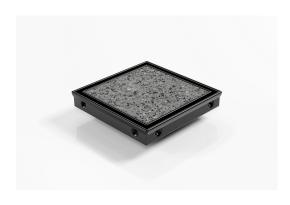

### **Square Floor Waste**

Square Floor waste with Tile Insert

The SQP100Ti is a premium floor waste drain.

The SQ Range of floor waste units allow the integration of a standard floor waste with Stormtech linear drainage.

Tile Insert Floor waste measures 130mm x 130mm.

It is suitable for tiles up to 12mm thick.