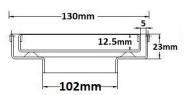

Tile Insert Floor waste measures 130mm x 130mm.

It is suitable for tiles up to 12mm thick.

#### SPECIFICATIONS + DIMENSIONS

Channel Width 130mm
Channel Depth 23mm
Length(s) As Required
Outlet Size DN100