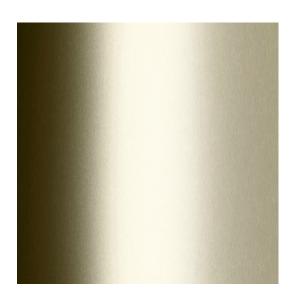

## **PVDSQ BRAS**

PVD (Physical Vapour Deposition) of SQ square drain in BRASS colour.

## STORMTECH COLOUR FINISHES

Electroplate finishes subject to natural variation with time and local environment. Factors such as pools/surf beaches may require electropolishing. Contact us for suitability.

## **PRODUCT APPLICATIONS**

Code PVDSQ BRAS Range Colours and Finishes Category Colours and Finishes

Grates longer than 1500mm supplied in sections. Tile Inserts longer than 1200mm supplied in sections. Channels over 3000mm supplied in sections with joiner. +/-2mm tolerance on dimensions.