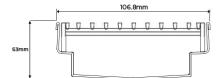

## **Linear Drain**

Manufactured from sustainably sourced 316 marine grade stainless steel for durability, hygiene and luxurious visual appeal. This drainage is made to specified length with specified outlet position, featuring Stormtech's standard wedgewire grate (3mm wire/5mm gap).

Please be aware that for a pool installation or installation environment close to a surf beach, you may need to have your stainless steel grates electropolished.

**Channel Width** 107mm **Channel Depth** 53mm As Required

## **Grate Style TR** Category Made-to-Length

Length(s)

**Channel Material Stainless Steel** 

Code 100TRi50MTL

Steel Grade 316

Range 100

Grates longer than 1500mm supplied in sections. Tile Inserts longer than 1200mm supplied in sections. Channels over 3000mm supplied in sections with joiner. +/-2mm tolerance on dimensions.