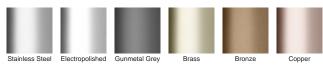

Please be aware that for a pool installation or installation environment close to a surf beach, you may need to have your stainless steel grates electropolished.

**Channel Width** 107mm **Channel Depth** 53mm As Required

### STORMTECH COLOUR FINISHES

Electroplate finishes subject to natural variation with time and local environment. Factors such as pools/surf beaches may require electropolishing. Contact us for suitability.