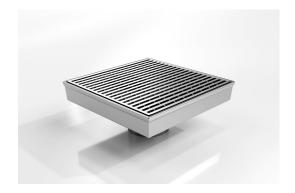

## **Square Floor Waste**

Code SQ MTS
Range Custom Fabrication
Category Custom Made
Channel Material Stainless Steel

Grates longer than 1500mm supplied in sections. Tile Inserts longer than 1200mm supplied in sections. Channels over 3000mm supplied in sections with joiner. +/-2mm tolerance on dimensions.

Custom, Made to Specification square floor waste of variable width and depth. Available in 316 marine grade or 304 stainless steel. Please note that electropolishing is recommended for installation areas in close proximity to a surf beach or pool area.