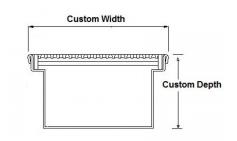

## **Square Floor Waste**

Code SQ MTS
Range Custom Fabrication
Category Custom Made
Channel Material Stainless Steel

Grates longer than 1500mm supplied in sections. Tile Inserts longer than 1200mm supplied in sections. Channels over 3000mm supplied in sections with joiner. +/-2mm tolerance on dimensions.

Custom, Made to Specification square floor waste of variable width and depth. Available in 316 marine grade or 304 stainless steel. Please note that electropolishing is recommended for installation areas in close proximity to a surf beach or pool area.