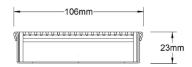

## **SPECIFICATIONS + DIMENSIONS**

Channel Width Channel Depth Length(s) Outlet Size 106mm 23mm 900mm 1000mm 1200mm 1500mm DN80