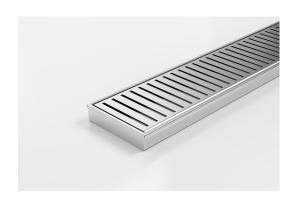

## **Linear Drain**

All Stainless Steel drainage unit made to length with specified outlet position.

With the new Punched Perpendicular Slot Grate.

Channel Width 106mm
Channel Depth 23mm
Length(s) As Required

**Outlet Size** DN40, DN50, DN65, DN80, DN100