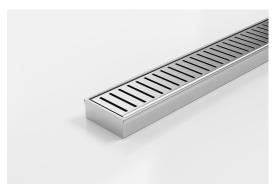

# **Linear Drain**

The 65PPS25 is a Punched Perpendicular Slot grate design.

Manufactured from 316 marine grade the 65PPS25 is 65mm wide and 25mm deep.

Refer to AS3500 for outlet pipe sizes specific to your installation.

Code 65PPSi25MTL

Range 65

**Grate Style PPS** 

Category Made-to-Length

Channel Material Stainless Steel

Steel Grade 316

Grates longer than 1500mm supplied in sections. Tile Inserts longer than 1200mm supplied in sections. Channels over 3000mm supplied in sections with joiner. +/-2mm tolerance on dimensions.