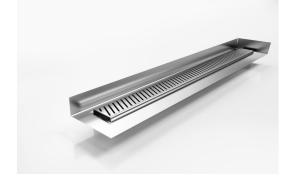

## **Linear Drain with Tile Flange**

Our punched angle slot grate design featuring a custom channel with tile flange.

The F Series features a custom made flange for floor and walls combined with a choice of grate or tile insert from Stormtech's superb designer range.

Stormtech's range of architectural grates and drains with tile flanges are designed to solve the complexities of today's building requirements

Custom made to suit your range requirements; including custom built flange ledge to suit your tile depth, outlet size and channel position.