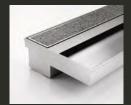

Made-to-length in Australia from 316 marine grade stainless steel, all Stormtech drainage can be finished in a range of vibrant metallic and powdercoat colours.

Stormtech

## Create perfect seamless bathroom drainage with the new 100TiX Tile Insert from Stormtech.

100TiXi20MTL

Drain Profile

- Made-to-Length Unit Specified outlet size and position
- Marine Grade Stainless Steel Manufactured from 316 Stainless Steel
- Greentag + Watermark Certified Designed and manufactured in Australia