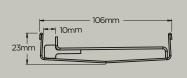

#### Blends perfectly with your chosen tile or designer hard surface.

The 100TiXi20TML linear drainage system is an ultra minimal, 100mm wide Tile Insert drain.

The Stormtech 100TiXi20MTL allows tiles of up to 10mm, offering a shallow channel profile of just 23mm total depth.

## Create perfect seamless bathroom drainage with the new 100TiX Tile Insert from Stormtech.

100TiXi20MTL

Drain Profile

- Made-to-Length Unit Specified outlet size and position
- Marine Grade Stainless Steel Manufactured from 316 Stainless Steel
- Greentag + Watermark Certified Designed and manufactured in Australia