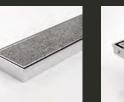

LINEAR DRAIN

Stormtech

All new Single Slot design Tile Insert linear drain.

# 100TiXi20MTL

ARCHITECTURAL GRATES + DRAINS Single Slot Tile Insert By Stormtech.

Visit stormtech.com.au for tools and inspiration.

### 100TiXi20MTL

### Single Slot Tile Insert Drain.

#### Blends perfectly with your chosen tile or designer hard surface.

The 100TiXi20TML linear drainage system is an ultra minimal, 100mm wide Tile Insert drain.

The Stormtech 100TiXi20MTL allows tiles of up to 10mm, offering a shallow channel profile of just 23mm total depth.