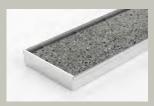

### Single Slot Tile Insert Drain.

#### Blends perfectly with your chosen tile or designer hard surface.

The 100TiXi20TML linear drainage system is an ultra minimal, 100mm wide Tile Insert drain.

The Stormtech 100TiXi20MTL allows tiles of up to 10mm, offering a shallow channel profile of just 23mm total depth.

## Create perfect seamless bathroom drainage with the new 100TiX Tile Insert from Stormtech.

100TiXi20MTL

Drain Profile

- Made-to-Length Unit Specified outlet size and position
- Marine Grade Stainless Steel Manufactured from 316 Stainless Steel
- Greentag + Watermark Certified Designed and manufactured in Australia