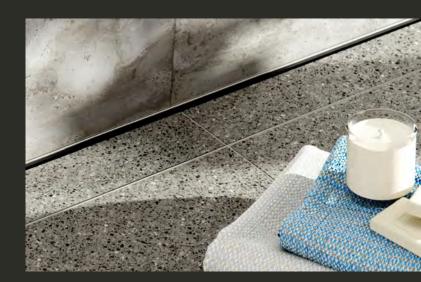

LINEAR DRAIN

Stormtech

All new Single Slot design Tile Insert linear drain.

#### Blends perfectly with your chosen tile or designer hard surface.

The 100TiXi20TML linear drainage system is an ultra minimal, 100mm wide Tile Insert drain.

The Stormtech 100TiXi20MTL allows tiles of up to 10mm, offering a shallow channel profile of just 23mm total depth.

## Create perfect seamless bathroom drainage with the new 100TiX Tile Insert from Stormtech.

100TiXi20MTL

Drain Profile

- Made-to-Length Unit Specified outlet size and position
- Marine Grade Stainless Steel Manufactured from 316 Stainless Steel
- Greentag + Watermark Certified Designed and manufactured in Australia