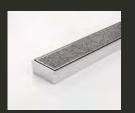

### Single Slot Tile Insert Drain.

#### Blends perfectly with your chosen tile or designer hard surface.

The 100TiXi20TML linear drainage system is an ultra minimal, 100mm wide Tile Insert drain.

The Stormtech 100TiXi20MTL allows tiles of up to 10mm, offering a shallow channel profile of just 23mm total depth.

## Create perfect seamless bathroom drainage with the new 100TiX Tile Insert from Stormtech.

100TiXi20MTL

Drain Profile

- Made-to-Length Unit Specified outlet size and position
- Marine Grade Stainless Steel Manufactured from 316 Stainless Steel
- Greentag + Watermark Certified Designed and manufactured in Australia