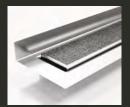

#### Blends perfectly with your chosen tile or designer hard surface.

The 100TiXi20TML linear drainage system is an ultra minimal, 100mm wide Tile Insert drain.

The Stormtech 100TiXi20MTL allows tiles of up to 10mm, offering a shallow channel profile of just 23mm total depth.

## Create perfect seamless bathroom drainage with the new 100TiX Tile Insert from Stormtech.

100TiXi20MTL

Drain Profile

- Made-to-Length Unit Specified outlet size and position
- Marine Grade Stainless Steel Manufactured from 316 Stainless Steel
- Greentag + Watermark Certified Designed and manufactured in Australia