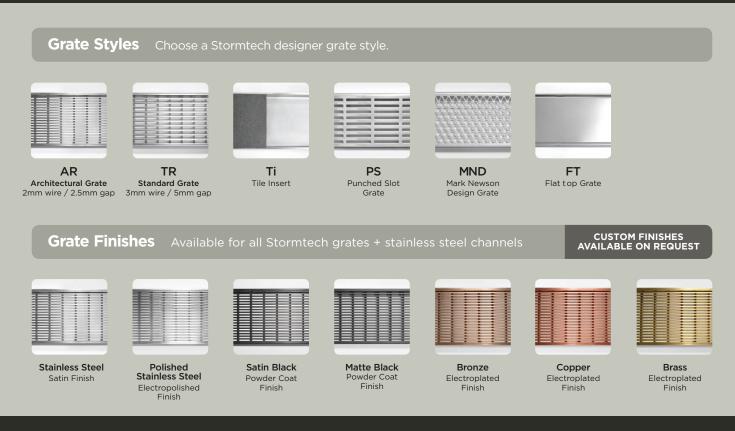

## Grate style and finish

See grate designs and finishes below

- Grate width required
- Channel depth and material 20mm | 40mm (100mm Wide Grates) 25mm | 40mm (65mm Wide Grates)
- Custom sizes available