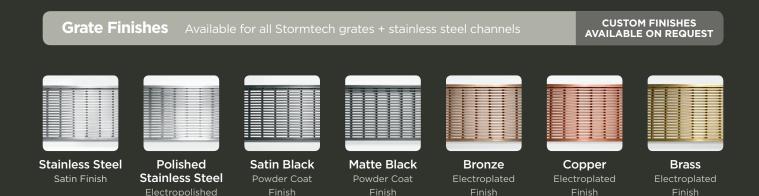

## Create a finish to inspire with Stormtech linear drainage.

- Available in 100, 65 and 38 Ranges
- Custom finishes and colours available
- Available with all Stormtech grate designs Including Tile Inserts and Square Floor Wastes
- Electroplated with Copper, Brass + Bronze Metals develop a natural patina over time
- Powdercoated in matte and satin black or any custom colour

## Grate Colours.

Complete your design to perfection, with Stormtech's unique range of grate and channel finishes.

Select from luminous brass, copper, bronze and polished stainless steel, or complement a contemporary design with luxurious matte or satin black.

All finishes and colours are available across the entire range of Stormtech grates and stainless steel channels.

Choose from the complete range of designer stainless steel grates from Stormtech. All available with metallic + powdercoat finishes.