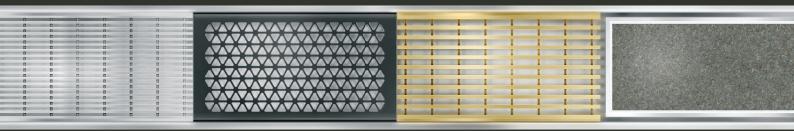

## Create a finish to inspire with Stormtech linear drainage.

- Available in 100, 65 and 38 Ranges
- Custom finishes and colours available
- Available with all Stormtech grate designs Including Tile Inserts and Square Floor Wastes
- Electroplated with Copper, Brass + Bronze Metals develop a natural patina over time
- Powdercoated in matte and satin black or any custom colour

## Grate Colours.

Complete your design to perfection, with Stormtech's unique range of grate and channel finishes.

Select from luminous brass, copper, bronze and polished stainless steel, or complement a contemporary design with luxurious matte or satin black.

All finishes and colours are available across the entire range of Stormtech grates and stainless steel channels.

Choose from the complete range of designer stainless steel grates from Stormtech. All available with metallic + powdercoat finishes.