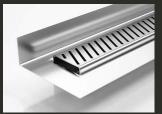

## Choose your angle with Stormtech.

Introducing two elegant linear grate designs for the perfect finish.

Adding to Stormtech's extensive range of designer architectural drainage, the PAS and PPS designs offer striking angles and refined symmetry.

Manufactured in Australia from marine grade stainless steel, the PAS and PPS linear grate designs are available in all Stormtech metallic finishes and powdercoat colours.

Available as Made-to-Length units in 65mm and 100mm width grates with custom outlet size and position.