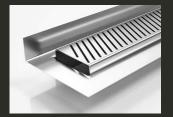

## Choose your angle with Stormtech.

Introducing two elegant linear grate designs for the perfect finish.

Adding to Stormtech's extensive range of designer architectural drainage, the PAS and PPS designs offer striking angles and refined symmetry.

Manufactured in Australia from marine grade stainless steel, the PAS and PPS linear grate designs are available in all Stormtech metallic finishes and powdercoat colours.

Available as Made-to-Length units in 65mm and 100mm width grates with custom outlet size and position.