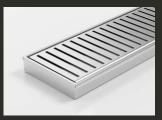

## Choose your angle with Stormtech.

Introducing two elegant linear grate designs for the perfect finish.

Adding to Stormtech's extensive range of designer architectural drainage, the PAS and PPS designs offer striking angles and refined symmetry.

Manufactured in Australia from marine grade stainless steel, the PAS and PPS linear grate designs are available in all Stormtech metallic finishes and powdercoat colours.

Available as Made-to-Length units in 65mm and 100mm width grates with custom outlet size and position.