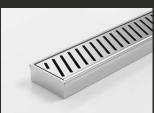

Manufactured in Australia from marine grade stainless steel, the PAS and PPS linear grate designs are available in all Stormtech metallic finishes and powdercoat colours.

Available as Made-to-Length units in 65mm and 100mm width grates with custom outlet size and position.

## Compliment tile and decor designs with the best linear grates from the people who invented them.

PPS Made-to-Length Linear Drainage

100PPSi20MTL

65PASi25MTL

100PPSiMTLF Wall / Floor Flange

65PPSiMTLF Wall / Floor Flange

PAS Made-to-Length Linear Drainage

100PASi20MTL

100PASIMTLF Wall / Floor Flange

65PPSi25MTL

65PASIMTLF Wall / Floor Flange

Stormtech is the only linear drainage system available with full Greentag and Watermark certification across all drainage products.