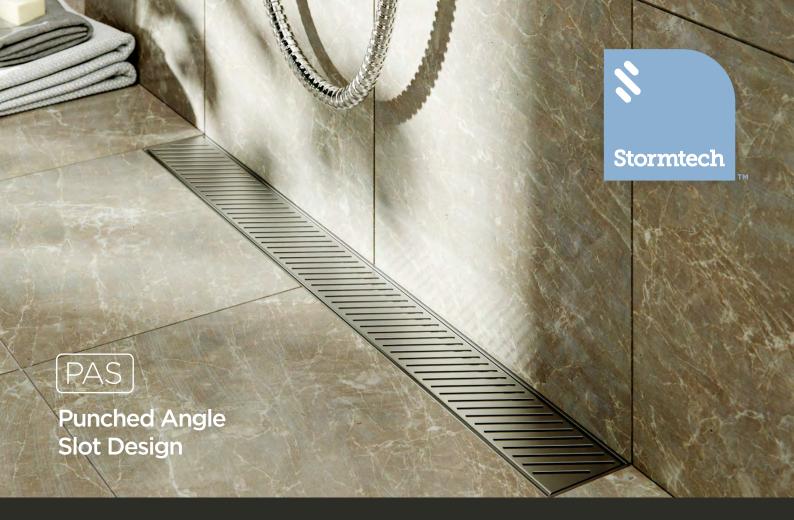

## Choose your angle with Stormtech.

Introducing two elegant linear grate designs for the perfect finish.

Adding to Stormtech's extensive range of designer architectural drainage, the PAS and PPS designs offer striking angles and refined symmetry.

Manufactured in Australia from marine grade stainless steel, the PAS and PPS linear grate designs are available in all Stormtech metallic finishes and powdercoat colours.

Available as Made-to-Length units in 65mm and 100mm width grates with custom outlet size and position.