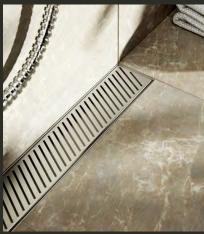

## Choose your angle with Stormtech.

Introducing two elegant linear grate designs for the perfect finish.

Adding to Stormtech's extensive range of designer architectural drainage, the PAS and PPS designs offer striking angles and refined symmetry.

Manufactured in Australia from marine grade stainless steel, the PAS and PPS linear grate designs are available in all Stormtech metallic finishes and powdercoat colours.

Available as Made-to-Length units in 65mm and 100mm width grates with custom outlet size and position.