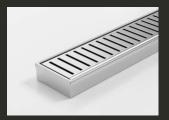

## Choose your angle with Stormtech.

Introducing two elegant linear grate designs for the perfect finish.

Adding to Stormtech's extensive range of designer architectural drainage, the PAS and PPS designs offer striking angles and refined symmetry.

Manufactured in Australia from marine grade stainless steel, the PAS and PPS linear grate designs are available in all Stormtech metallic finishes and powdercoat colours.

Available as Made-to-Length units in 65mm and 100mm width grates with custom outlet size and position.