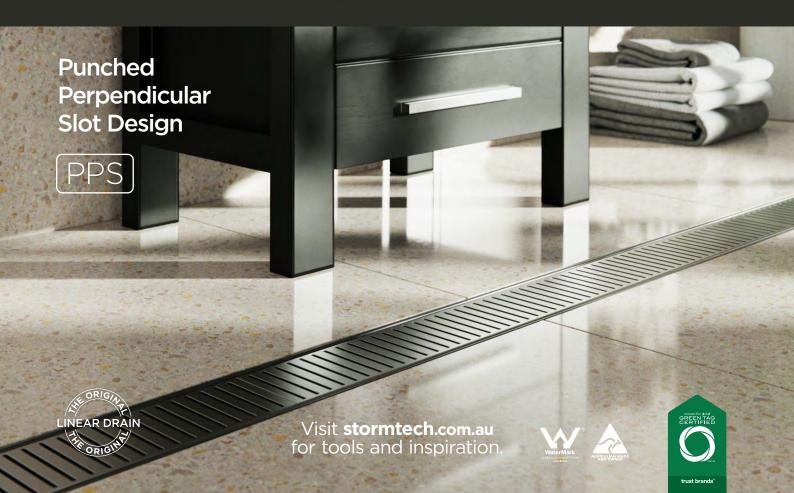

## Choose your angle with Stormtech.

Introducing two elegant linear grate designs for the perfect finish.

Adding to Stormtech's extensive range of designer architectural drainage, the PAS and PPS designs offer striking angles and refined symmetry.

Manufactured in Australia from marine grade stainless steel, the PAS and PPS linear grate designs are available in all Stormtech metallic finishes and powdercoat colours.

Available as Made-to-Length units in 65mm and 100mm width grates with custom outlet size and position.