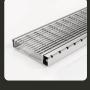

120SCSPSiMTL

Punched Slot

120SCSPPSiMTL

Punched Perpendicular

120SCSPASiMTL **Punched Anale** 

**44SCS2022** 

:h Pty Ltd

Grates longer than 1500mm and channels over 3000mm supplied in sections