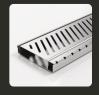

## Linear Shower Drainage +

**Integrated Shower** Screen Support.

Multi-function bathroom drainage. Unique dual-sided shower drainage with shower screen support.

Pictured: 120SCSTiMTL

Visit stormtech.com.au for tools and inspiration.

### Available in Stormtech's exclusive range of designer grates and tile inserts with natural stainless steel finish, or a luxurious electroplate or powder coat.

120SCSTRIMTL Architectural Grate Standard Grate