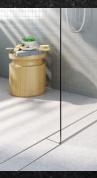

## Multi-function design. Integrated self-draining shower screen support.

Stormtech delivers an exclusive bathroom innovation with the new 120SCS Linear Drain featuring integrated support for glass shower screens. This unique, patented design allows surface water to drain from both sides of the shower screen for perfect floor draining.

### 120SCS Dimensions + Profiles

- Integrated Shower Screen Support
- **Dual-Sided Shower Screen Drainage**
- Rapid, Easy Installation
- Adds Bathroom Design Flexibility
- **Exceeds Australian Standards**