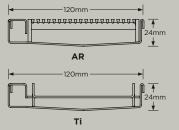

### 120SCS Dimensions + Profiles

- Integrated Shower Screen Support
- **Dual-Sided Shower Screen Drainage**
- Rapid, Easy Installation
- Adds Bathroom Design Flexibility
- **Exceeds Australian Standards**

### Available in Stormtech's exclusive range of designer grates and tile inserts with natural stainless steel finish, or a luxurious electroplate or powder coat.

120SCSTRIMTL Architectural Grate Standard Grate