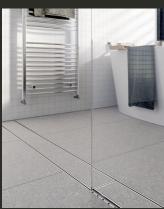

## Multi-function design. Integrated self-draining shower screen support.

Stormtech delivers an exclusive bathroom innovation with the new 120SCS Linear Drain featuring integrated support for glass shower screens. This unique, patented design allows surface water to drain from both sides of the shower screen for perfect floor draining.

Manufactured in Australia, from marine grade stainless steel, Stormtech's Shower Screen Support is available in our complete range of grate styles and colour finishes.

Choose our 120SCS Made-to-Length units or talk to us about custom specifications to suit your requirements.