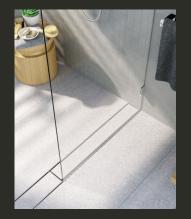

## Linear Shower Drainage +

**Integrated Shower** Screen Support.

Multi-function bathroom drainage. Unique dual-sided shower drainage with shower screen support.

Pictured: 120SCSTiMTL

Visit stormtech.com.au for tools and inspiration.

## Multi-function design. Integrated self-draining shower screen support.

Stormtech delivers an exclusive bathroom innovation with the new 120SCS Linear Drain featuring integrated support for glass shower screens. This unique, patented design allows surface water to drain from both sides of the shower screen for perfect floor draining.