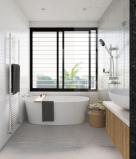

## Multi-function design. Integrated self-draining shower screen support.

Stormtech delivers an exclusive bathroom innovation with the new 120SCS Linear Drain featuring integrated support for glass shower screens. This unique, patented design allows surface water to drain from both sides of the shower screen for perfect floor draining.

Manufactured in Australia, from marine grade stainless steel, Stormtech's Shower Screen Support is available in our complete range of grate styles and colour finishes.

Choose our 120SCS Made-to-Length units or talk to us about custom specifications to suit your requirements.