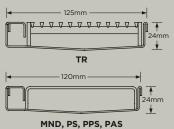

### Available in Stormtech's exclusive range of designer grates and tile inserts with natural stainless steel finish, or a luxurious electroplate or powder coat.

120SCSTRIMTL Architectural Grate Standard Grate

120SCSPSiMTL

Punched Slot

120SCSPPSiMTL

Punched Perpendicular

120SCSPASiMTL **Punched Anale** 

**44SCS2022** 

:h Pty Ltd

Grates longer than 1500mm and channels over 3000mm supplied in sections