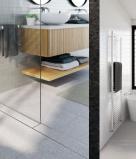

## Linear Shower Drainage +

**Integrated Shower** Screen Support.

Multi-function bathroom drainage. Unique dual-sided shower drainage with shower screen support.

Pictured: 120SCSTiMTL

Visit stormtech.com.au for tools and inspiration.

## Multi-function design. Integrated self-draining shower screen support.

Stormtech delivers an exclusive bathroom innovation with the new 120SCS Linear Drain featuring integrated support for glass shower screens. This unique, patented design allows surface water to drain from both sides of the shower screen for perfect floor draining.

Manufactured in Australia, from marine grade stainless steel, Stormtech's Shower Screen Support is available in our complete range of grate styles and colour finishes.

Choose our 120SCS Made-to-Length units or talk to us about custom specifications to suit your requirements.