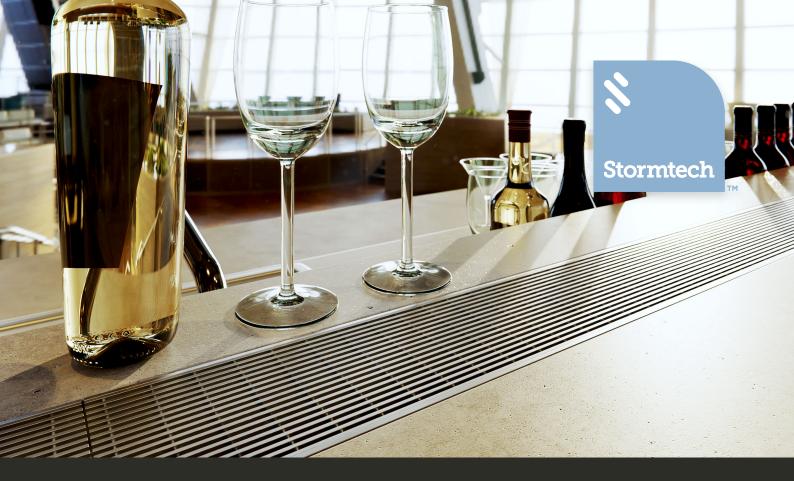

## Custom linear drainage design + fabrication.

Complete your project with a tailored, site specific linear drainage solution.

Integrate curves, shapes and water features with Stormtech's durable, highly efficient linear drainage. From unique basins to designer bar tops, Stormtech can assist from design to final fabrication with custom dimensions, capacity requirements and colour finishes.

## Durable and efficient, Stormtech custom made designer linear drainage. Made in Australia for over 30 years.

**Curved Integration** 100mm TR Grate

**Bar Top Linear Drainage** 100mm AR Grate

**Colours + Finishes** Extensive colour range.