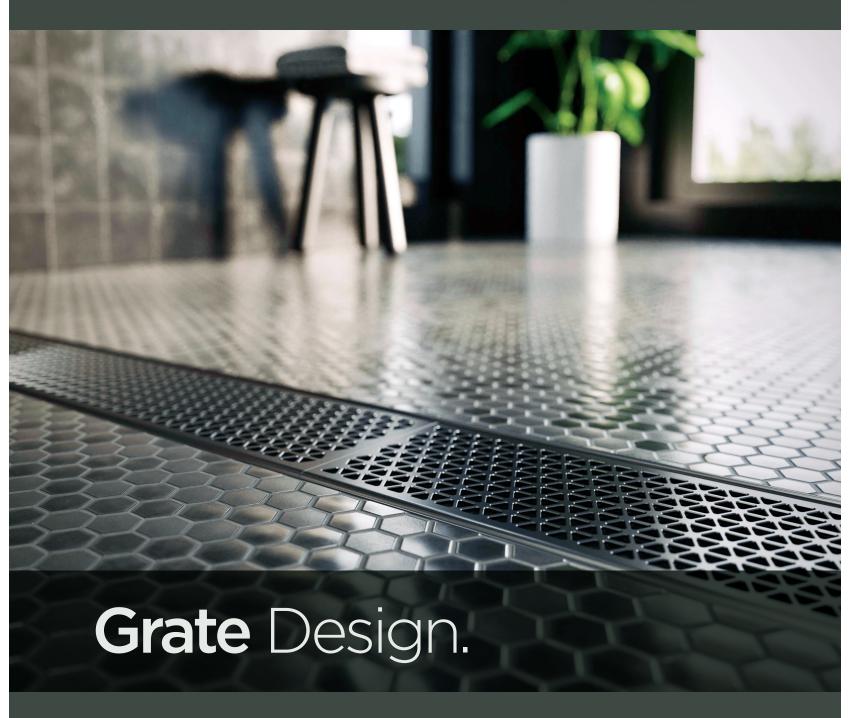

## DESIGN MEETS FUNCTION

Stormtech is excited to offer linear grates designed by internationally renowned designer, Marc Newson.

The MND Series incorporates Newson's signature tessellated hexagonal pattern, offering a uniquely creative solution which lends itself to contemporary and traditional environments alike.

Beautifully constructed from 2mm stainless steel, the Marc Newson range is available in five distinctive finishes, to create the perfect architectural aesthetic. **The Perfect**Finish

MND Series

**Dimensions** 