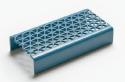

## DESIGN MEETS FUNCTION

Stormtech is excited to offer linear grates designed by internationally renowned designer, Marc Newson.

The MND Series incorporates Newson's signature tessellated hexagonal pattern, offering a uniquely creative solution which lends itself to contemporary and traditional environments alike.

Beautifully constructed from 2mm stainless steel, the Marc Newson range is available in five distinctive finishes, to create the perfect architectural aesthetic. **The Perfect**Finish

MND Series

**Dimensions** 

**W** 65mm x **D** 25m

**W** 100mm x **D** 20mm

**Available Lengths** 

900mm, 1000mm,

1200mm and 1500mm

Satin Stainless Steel Satin Black White

Pearl Brass

Blue