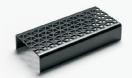

## DESIGN MEETS FUNCTION

Stormtech is excited to offer linear grates designed by internationally renowned designer, Marc Newson.

The MND Series incorporates Newson's signature tessellated hexagonal pattern, offering a uniquely creative solution which lends itself to contemporary and traditional environments alike.

Beautifully constructed from 2mm stainless steel, the Marc Newson range is available in five distinctive finishes, to create the perfect architectural aesthetic. **The Perfect**Finish

MND Series

**Dimensions** 