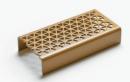

## DESIGN MEETS FUNCTION

Stormtech is excited to offer linear grates designed by internationally renowned designer, Marc Newson.

The MND Series incorporates Newson's signature tessellated hexagonal pattern, offering a uniquely creative solution which lends itself to contemporary and traditional environments alike.

Beautifully constructed from 2mm stainless steel, the Marc Newson range is available in five distinctive finishes, to create the perfect architectural aesthetic. **The Perfect**Finish

MND Series

**Dimensions** 

**W** 65mm x **D** 25m

**W** 100mm x **D** 20mm

**Available Lengths** 

900mm, 1000mm,

1200mm and 1500mm

Satin Stainless Steel Satin Black White

Pearl Brass

Blue