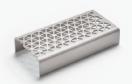

## DESIGN MEETS FUNCTION

Stormtech is excited to offer linear grates designed by internationally renowned designer, Marc Newson.

The MND Series incorporates Newson's signature tessellated hexagonal pattern, offering a uniquely creative solution which lends itself to contemporary and traditional environments alike.

Beautifully constructed from 2mm stainless steel, the Marc Newson range is available in five distinctive finishes, to create the perfect architectural aesthetic. **The Perfect**Finish

MND Series

**Dimensions** 