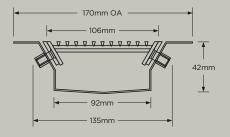

## Vinyl Clamp Linear Drainage.

Stainless steel linear drainage designed for vinyl floor installations.

Stormtech's Vinyl Clamp range is an innovative linear drainage system designed for vinyl floor environments such as Hospitals, Aged Care, Commercial Kitchens and Schools.

Manufactured in Australia, from marine grade stainless steel, Stormtech's Vinyl Clamp drainage features a wedge wire architectural style grate. The unique, durable design mechanically clamps to the vinyl, and angled channel walls increase the life of flooring by reducing vinyl stress.

Choose our Made-to-Length units or talk to us about custom specifications to suit your requirements.



## VC100 Specifications + Dimensions



170mm OA - 106mm -92mm





## **PRODUCT DETAILS**

| Length      | As Required                                                       |
|-------------|-------------------------------------------------------------------|
| Grate Style | TR (3mm wire/5mm gap)                                             |
| Outlet Size | DN40 / DN50 / DN65 / DN80 / DN100<br>Specified size and position. |
| Material    | 316 Stainless Steel                                               |
|             |                                                                   |

Grates longer than 1500mm / Channels over 3000mm supplied in sections.

## **Angled Design Protects Vinyl Floor**



The only Vinyl Clamp drainage featuring a 60 degree clamp angle for improved vinyl durability and safety.

Specialised vinyl floor linear drainage, desi