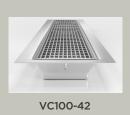

## Vinyl Clamp Linear Drainage.

Stainless steel linear drainage designed for vinyl floor installations.

Stormtech's Vinyl Clamp range is an innovative linear drainage system designed for vinyl floor environments such as Hospitals, Aged Care, Commercial Kitchens and Schools.

Manufactured in Australia, from marine grade stainless steel, Stormtech's Vinyl Clamp drainage features a wedge wire architectural style grate. The unique, durable design mechanically clamps to the vinyl, and angled channel walls increase the life of flooring by reducing vinyl stress.