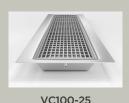

## Vinyl Clamp Linear Drainage.

Stainless steel linear drainage designed for vinyl floor installations.

Stormtech's Vinyl Clamp range is an innovative linear drainage system designed for vinyl floor environments such as Hospitals, Aged Care, Commercial Kitchens and Schools.

Manufactured in Australia, from marine grade stainless steel, Stormtech's Vinyl Clamp drainage features a wedge wire architectural style grate. The unique, durable design mechanically clamps to the vinyl, and angled channel walls increase the life of flooring by reducing vinyl stress.