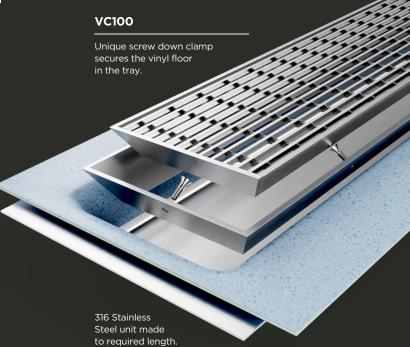

Manufactured in Australia, from marine grade stainless steel, Stormtech's Vinyl Clamp drainage features a wedge wire architectural style grate. The unique, durable design mechanically clamps to the vinyl, and angled channel walls increase the life of flooring by reducing vinyl stress.

## **Angled Design Protects Vinyl Floor**

The only Vinyl Clamp drainage featuring a 60 degree clamp angle for improved vinyl durability and safety.

Specialised vinyl floor linear drainage, designed and manufactured in Australia with Platinum Greentag and Watermark certification.