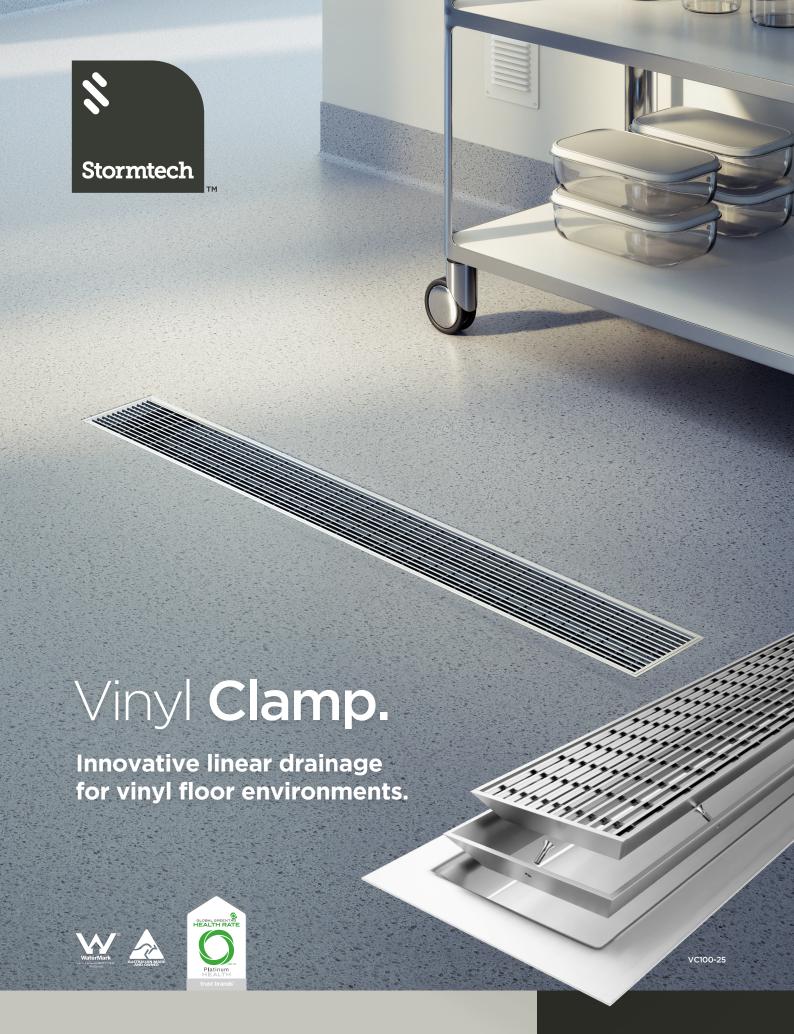

## Vinyl Clamp Linear Drainage.

Stainless steel linear drainage designed for vinyl floor installations.

Stormtech's Vinyl Clamp range is an innovative linear drainage system designed for vinyl floor environments such as Hospitals, Aged Care, Commercial Kitchens and Schools.

Manufactured in Australia, from marine grade stainless steel, Stormtech's Vinyl Clamp drainage features a wedge wire architectural style grate. The unique, durable design mechanically clamps to the vinyl, and angled channel walls increase the life of flooring by reducing vinyl stress.