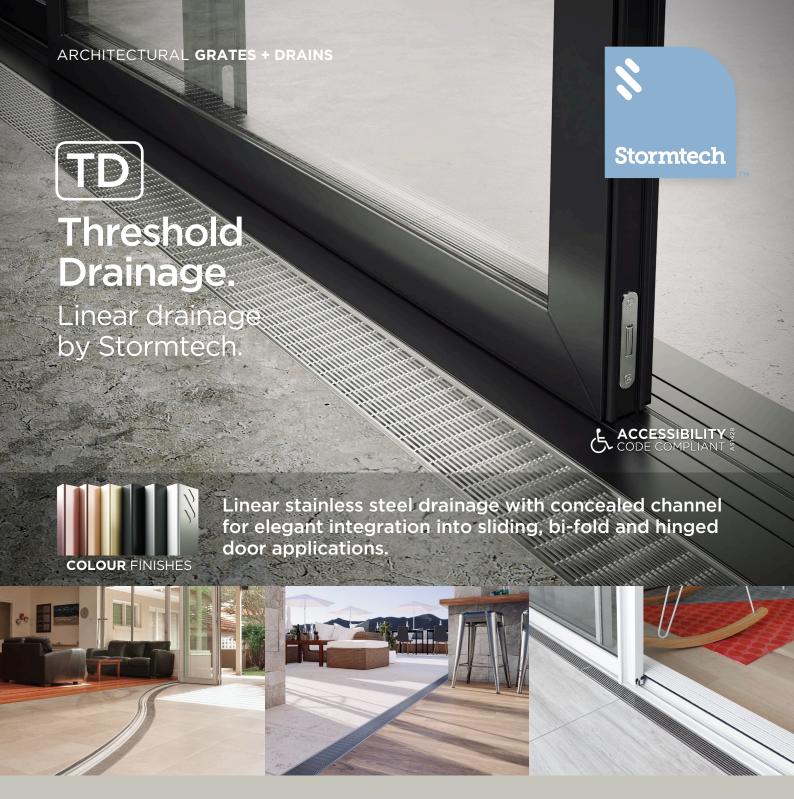

#### **Premium Range Products**

| 65ARTDi  | Architectural Design<br>65mm Wide Grate  |
|----------|------------------------------------------|
| 65TiTDi  | Tile Insert<br>65mm Wide Grate           |
| 65MNDTDi | Marc Newson Design<br>65mm Wide Grate    |
| 65PSTDi  | Punched Slot Design<br>65mm Wide Grate   |
| 65PPSTDi | Punched Perpendicular<br>65mm Wide Grate |
| 65PASTDi | Punched Angle Design<br>65mm Wide Grate  |

| 100ARTDi                                         | Architectural Design<br>100mm Wide Grate |
|--------------------------------------------------|------------------------------------------|
| 100TiTDi                                         | Tile Insert<br>100mm Wide Grate          |
| 100MNDTDi                                        | Marc Newson Design<br>100mm wide grate   |
| 100PSTDi                                         | Punched Slot Design<br>100mm Wide Grate  |
| 100PPSTDi Punched Perpendicular 100mm wide grate |                                          |
| 100PASTDi                                        | Punched Angle Design                     |