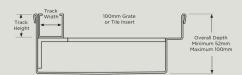

# Bi-fold + Top Hung Doors

| 100ARTDIBF  | Architectural Design 100mm Wide Grate         |
|-------------|-----------------------------------------------|
| 100TRTDiBF  | Standard Design 100mm Wide Grate              |
| 100TiTDiBF  | Tile Insert 100mm Wide Grate                  |
| 100MNDTDiBF | Marc Newson Design 100mm Wide Grate           |
| 100PSTDiBF  | Punched Slot Design 100mm Wide Grate          |
| 100PPSTDiBF | Punched Perpendicular Design 100mm Wide Grate |
| 100PASTDIBF | Punched Angle Design 100mm Wide Grate         |