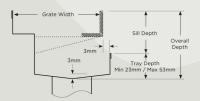

- Suitable for door track only, door track with sub-sill & bi-fold/top hung door applications
- Available in 65 and 100 Ranges or Custom
- Zero Threshold seamless continuity between indoor and outdoor areas
- Compatible with major door manufacturers

#### **Available Grate Styles**



AR Architectural Grate



TR Standard Grate



Τi Tile Insert



MND Marc Newson Design



PS **Punched Slot** 



**PPS** Punched Perpendicular



**PAS** Punched Angle











# TD Threshold Series

Level threshold linear drainage. **By Stormtech.** 

# Stormtech

# **Sliding + Hinged Doors**

## **Door Track with Sub-Sill Tray**



#### **Premium Range Products**

| 65ARTDi  | Architectural Design<br>65mm Wide Grate  |
|----------|------------------------------------------|
| 65TiTDi  | Tile Insert<br>65mm Wide Grate           |
| 65MNDTDi | Marc Newson Design<br>65mm Wide Grate    |
| 65PSTDi  | Punched Slot Design<br>65mm Wide Grate   |
| 65PPSTDi | Punched Perpendicular<br>65mm Wide Grate |
| 65PASTDi | Punched Angle Design<br>65mm Wide Grate  |

| 100ARTDi                                         | Architectural Design<br>100mm Wide Grate |
|--------------------------------------------------|------------------------------------------|
| 100TiTDi                                         | Tile Insert<br>100mm Wide Grate          |
| 100MNDTDi                                        | Marc Newson Design<br>100mm wid