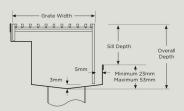

ide Grate   |
| 65PPSTDi | Punched Perpendicular<br>65mm Wide Grate |
| 65PASTDi | Punched Angle Design<br>65mm Wide Grate  |

| 100ARTDi                                         | Architectural Design<br>100mm Wide Grate |
|--------------------------------------------------|------------------------------------------|
| 100TiTDi                                         | Tile Insert<br>100mm Wide Grate          |
| 100MNDTDi                                        | Marc Newson Design<br>100mm wide grate   |
| 100PSTDi                                         | Punched Slot Design<br>100mm Wide Grate  |
| 100PPSTDi Punched Perpendicular 100mm wide grate |                                          |
| 100PASTDi                                        | Punched Angle Design                     |



#### **Standard Range Products**

| 65TRTDi  | Standard Design<br>65mm Wide Grate  |
|----------|-------------------------------------|
| 100TRTDi | Standard Design<br>100mm Wide Grate |

Optional Extra TRTDi Offset Leg

#### **Door Track Only Applications**



### Premium Range Products

| 65ARTDIS  | Architectural Design<br>65mm Wide Grate  | 100ARTDIS  | Architectural Design<br>100mm Wide Grate  |
|-----------|------------------------------------------|------------|-------------------------------------------|
| 65TITDIS  | Tile Insert<br>65mm Wide Grate           | 100TiTDIS  | Tile Insert<br>100mm Wide Grate           |
| 65MNDTDIS | Marc Newson Design<br>65mm Wide Grate    | 100MNDTDIS | Marc Newson Design<br>100mm Wide Grate    |
| 65PSTDIS  | Punched Slot Design<br>65mm Wide Grate