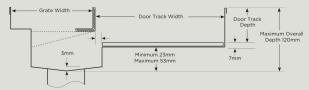

------------|------------------------------------------|
| 100TiTDi                                         | Tile Insert<br>100mm Wide Grate          |
| 100MNDTDi                                        | Marc Newson Design<br>100mm wide grate   |
| 100PSTDi                                         | Punched Slot Design<br>100mm Wide Grate  |
| 100PPSTDi Punched Perpendicular 100mm wide grate |                                          |
| 100PASTDi                                        | Punched Angle Design                     |



#### **Standard Range Products**

| 65TRTDi  | Standard Design<br>65mm Wide Grate  |
|----------|-------------------------------------|
| 100TRTDi | Standard Design<br>100mm Wide Grate |

Optional Extra TRTDi Offset Leg

#### **Door Track Only Applications**



### Premium Range Products

| 65ARTDIS  | Architectural Design<br>65mm Wide Grate  | 100ARTDIS  | Architectural Design<br>100mm Wide Grate  |
|-----------|------------------------------------------|------------|-------------------------------------------|
| 65TITDIS  | Tile Insert<br>65mm Wide Grate           | 100TiTDIS  | Tile Insert<br>100mm Wide Grate           |
| 65MNDTDIS | Marc Newson Design<br>65mm Wide Grate    | 100MNDTDIS | Marc Newson Design<br>100mm Wide Grate    |
| 65PSTDIS  | Punched Slot Design<br>65mm Wide Grate   | 100PSTDiS  | Punched Slot Design<br>100mm Wide Grate   |
| 65PPSTDIS | Punched Perpendicular<br>65mm Wide Grate | 100PPSTDIS | Punched Perpendicular<br>100mm Wide Grate |
| 65PASTDIS | Punched Angle Design<br>65mm Wide Grate  | 100PASTDIS | Punched Angle De