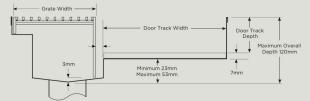

|-----------|------------------------------------------|------------|-------------------------------------------|
| 65TITDIS  | Tile Insert<br>65mm Wide Grate           | 100TiTDIS  | Tile Insert<br>100mm Wide Grate           |
| 65MNDTDIS | Marc Newson Design<br>65mm Wide Grate    | 100MNDTDIS | Marc Newson Design<br>100mm Wide Grate    |
| 65PSTDIS  | Punched Slot Design<br>65mm Wide Grate   | 100PSTDiS  | Punched Slot Design<br>100mm Wide Grate   |
| 65PPSTDIS | Punched Perpendicular<br>65mm Wide Grate | 100PPSTDIS | Punched Perpendicular<br>100mm Wide Grate |
| 65PASTDIS | Punched Angle Design<br>65mm Wide Grate  | 100PASTDIS | Punched Angle Design<br>100mm Wide Grate  |
|           |                                          |            |                                           |



#### **Standard Range Products**

| 65TRTDIS  | Standard Design<br>65mm Wide Grate  |
|-----------|-------------------------------------|
| 100TRTDIS | Standard Design<br>100mm Wide Grate |

# Bi-fold + Top Hung Doors



| 100ARTDIBF  | Architectural Design 100mm Wide Grate         |
|-------------|-----------------------------------------------|
| 100TRTDiBF  | Standard Design 100mm Wide Grate              |
| 100TiTDiBF  | Tile Insert 100mm Wide Grate                  |
| 100MNDTDiBF | Marc Newson Design 100mm Wide Grate           |
| 100PSTDiBF  | Punched Slot Design 100mm Wide Grate          |
| 100PPSTDiBF | Punched Perpendicular Design 100mm Wide Grate |
| 100PASTDIBF | Punched Angle Design 100mm Wide Grate         |