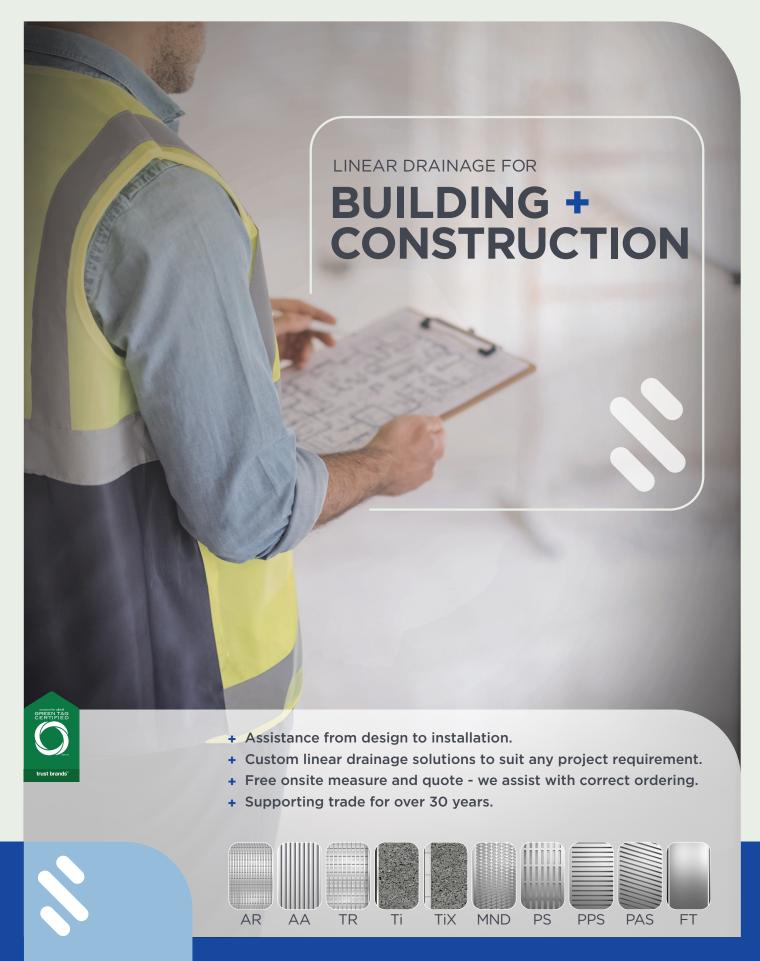

For over 30+ years, Stormtech have been supporting the building trade with specialised linear drainage products and assistance. From residential to commercial applications, Stormtech deliver customised drainage solutions suited to any project design.

### Points to consider when planning drainage installations.

- + Grate style and finish:

  Choose a grate design and finish.
- + Grate width required: 100mm | 65mm | Custom
- + Channel depth and material: 16mm, 23mm, 31mm & 42mm (100mm Wide Grates) and 27mm, 31mm & 42mm (65mm Wide Grates).
- + Custom sizes available.

- + Drainage length required:

  Custom or standard length kits.
- + Outlet size and position.
- + Tile Thickness:

  For Tile Insert installations only.
- + Optional Flange:
  Wall and floor flange options available.

## **BENEFITS**

- + Watermark and Greentag certified.
- + Easy order process & delivery, we communicate directly with your supplier.
- + Free on site measure available.
- + Online product configurator helps with order accuracy.
- + Customisation of curved drains available.