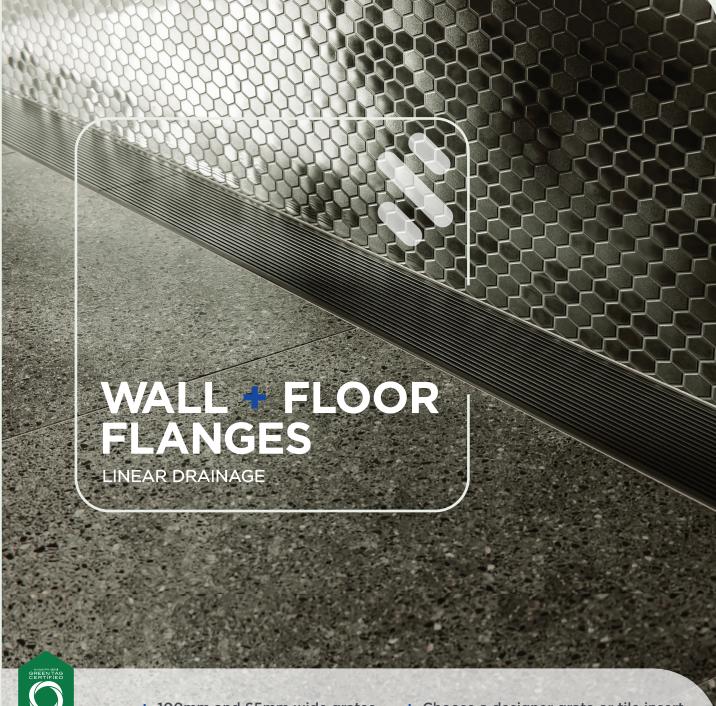

## WALL + TILE FLANGES

The F Series solves the complexities of today's building requirements with custom wall and floor flanges. Available with Stormtech's exclusive range of designer grates, tile inserts and colour finishes.

- + 100mm and 65mm wide grates.
- + Custom outlet size and position.
- + Product Specification Sheets.
- + Choose a designer grate or tile insert.
- + Made to custom flange requirements.
- + Custom flange made to suit tile depth.