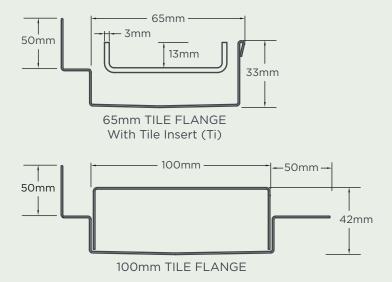

#### 65 RANGE - 65mm x 42mm

Available DN sizes: DN sizes: DN40, DN50 (Default), DN65

65ARIMTLF Premium Grate

65TRIMTLF Standard Grate

65TiiMTLF Tile Insert

65PSiMTLF **Punched Slot** 

65PPSiMTLF Punched Perpendicular Design