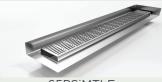

#### 65 RANGE - 65mm x 42mm

Available DN sizes: DN sizes: DN40, DN50 (Default), DN65

65ARIMTLF Premium Grate

65TRIMTLF Standard Grate

65TiiMTLF Tile Insert

65PSiMTLF **Punched Slot** 

65PPSiMTLF Punched Perpendicular Design