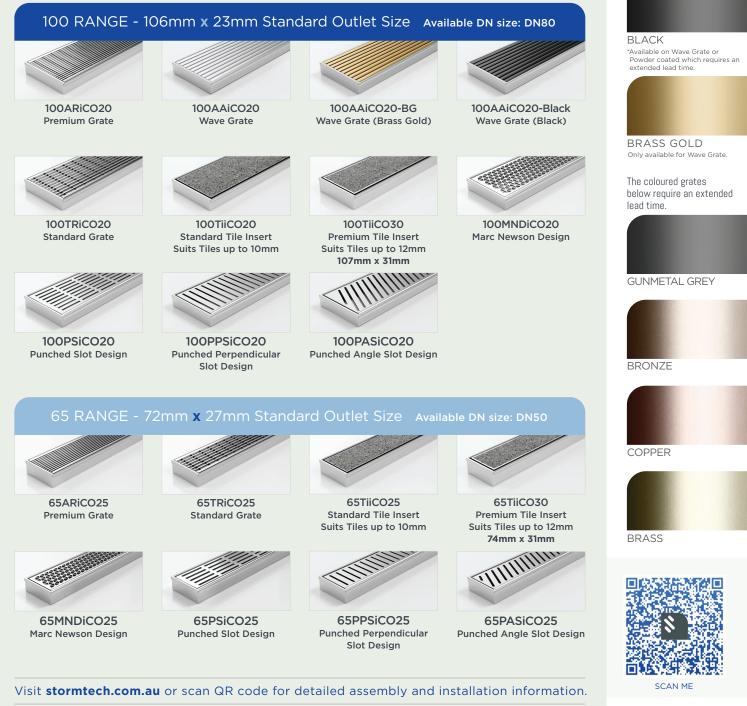

- + Centre outlet: Ready to install.
- + Standard Length Grates + Channels (900mm/1000mm/1200mm/1500mm).
- + Tile Insert Drains (900mm/1000mm/1200mm).
- + Available in 65 + 100 Range.

Choose your design + finish

## FIXED LENGTH

Linear drainage in fixed lengths with centre outlet.

With no assembly required, the Fixed Length series is available in standard lengths. They are fully finished stainless steel channels with either a stainless steel or aluminium grate, ready for installation.