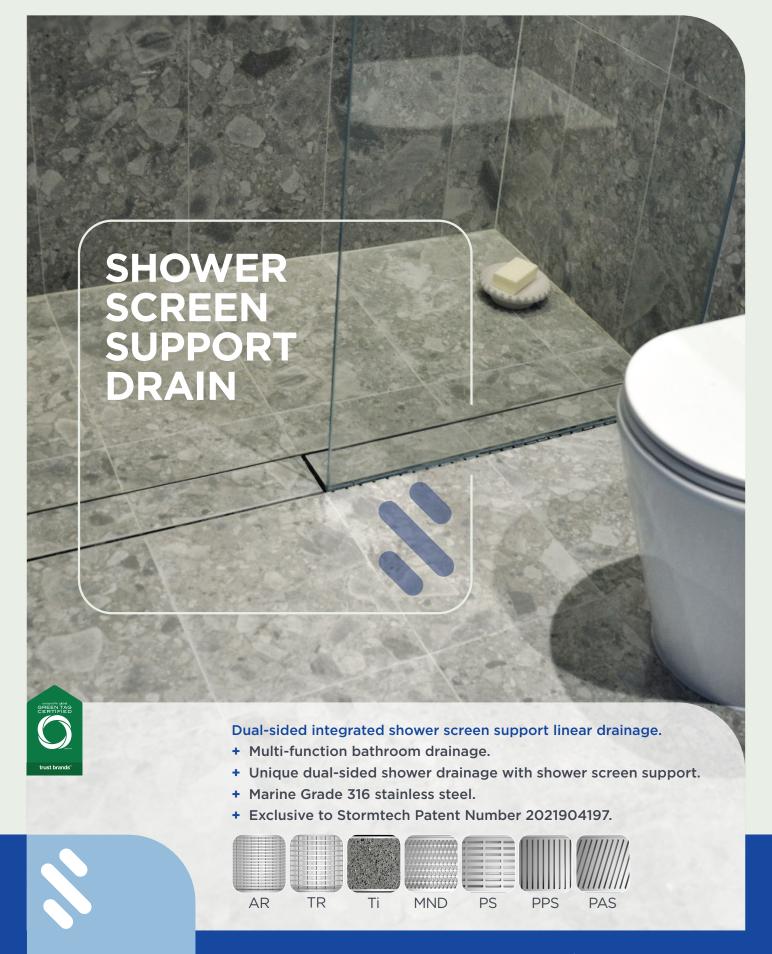

### Unique dual-sided shower drainage with shower screen support.

Stormtech delivers an exclusive bathroom innovation with the 120SCS Linear Drain featuring integrated support for glass shower screens. This unique, patented design allows surface water to drain from both sides of the shower screen for perfect floor draining.

Manufactured in Australia, from marine grade stainless steel, Stormtech's Shower Screen Support is available in our complete stainless steel range of grate styles and colour finishes.

Choose our 120SCS Made-to-Length units or talk to us about custom specifications to suit your requirements. Available in Stormtech's exclusive range of designer grates and tile inserts with natural stainless steel finish, or one of our luxurious colour finishes.

# **BENEFITS**

- + Single floor waste can drain the entire bathroom.
- + Wall to wall installation.
- + No need for complex falls, or intricate tile cutting.
- + Easier waterproofing as substrate falls to single location.
- + Any water thrown towards the door runs back to the drain.
- + Adds Bathroom design flexibility.
- + Exceeds Australian standards.