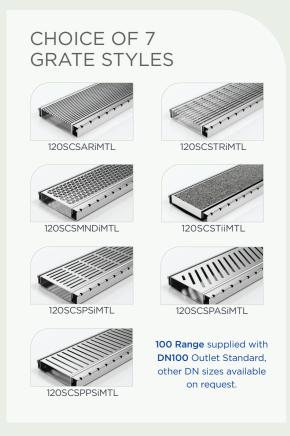

Manufactured in Australia, from marine grade stainless steel, Stormtech's Shower Screen Support is available in our complete stainless steel range of grate styles and colour finishes.

Choose our 120SCS Made-to-Length units or talk to us about custom specifications to suit your requirements. Available in Stormtech's exclusive range of designer grates and tile inserts with natural stainless steel finish, or one of our luxurious colour finishes.

## **DIMENSIONS + PROFILES** -120mm AR 125mm **TR** 125mm ensures alignment of -120mm Τi 120mm MND, PS, PPS, PAS