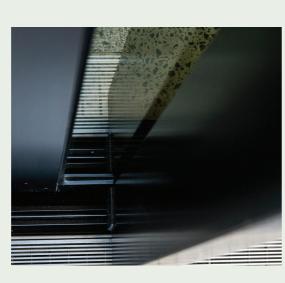

# **THRESHOLD** DRAINAGE

**ב**ק

Linear stainless steel drainage with concealed channel for elegant integration into sliding, bi-fold and hinged door applications.

Available in 65 and 100 Ranges or Custom Accessibility Code Compliant.

### SLIDING + HINGED DOORS

Door Track with Sub-Sill Tray