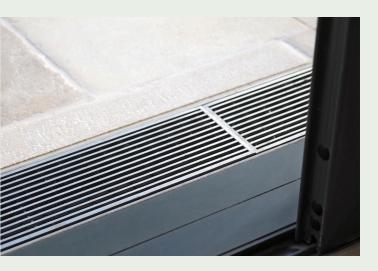

# **THRESHOLD** DRAINAGE

**ב**ק

Linear stainless steel drainage with concealed channel for elegant integration into sliding, bi-fold and hinged door applications.

Available in 65 and 100 Ranges or Custom Accessibility Code Compliant.

### SLIDING + HINGED DOORS

Door Track with Sub-Sill Tray