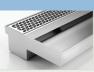

# **THRESHOLD** DRAINAGE

**ב**ק

Linear stainless steel drainage with concealed channel for elegant integration into sliding, bi-fold and hinged door applications.

Available in 65 and 100 Ranges or Custom Accessibility Code Compliant.

### SLIDING + HINGED DOORS

Door Track with Sub-Sill Tray