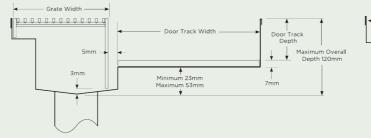

## **DISTRIBUTORS & STOCKISTS**

**TECHNICAL INFORMATION** 

+ To find a distributor near you, please visit our website or call our office.

MARINE CODE 316 STEEL

Overall Depth

Minimum 52mm Maximum 100mm

+ We provide product information & CAD files for download from our website.