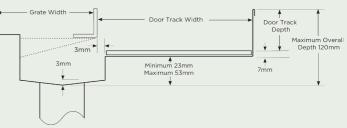

### SLIDING + HINGED DOORS

Door Track with Sub-Sill Tray

## **DISTRIBUTORS & STOCKISTS**

**TECHNICAL INFORMATION** 

+ To find a distributor near you, please visit our website or call our office.

MARINE CODE 316 STEEL

Overall Depth

Minimum 52mm Maximum 100mm

+ We provide product information & CAD files for download from our website.