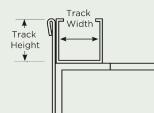

### SLIDING + HINGED DOORS

Door Track with Sub-Sill Tray

## **DISTRIBUTORS & STOCKISTS**

**TECHNICAL INFORMATION** 

+ To find a distributor near you, please visit our website or call our office.

MARINE CODE 316 STEEL

Overall Depth

Minimum 52mm Maximum 100mm

+ We provide product information & CAD files for download from our website.