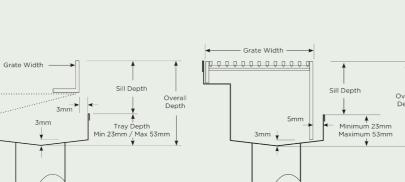

## **DISTRIBUTORS & STOCKISTS**

**TECHNICAL INFORMATION** 

+ To find a distributor near you, please visit our website or call our office.

MARINE CODE 316 STEEL

Overall Depth

Minimum 52mm Maximum 100mm

+ We provide product information & CAD files for download from our website.