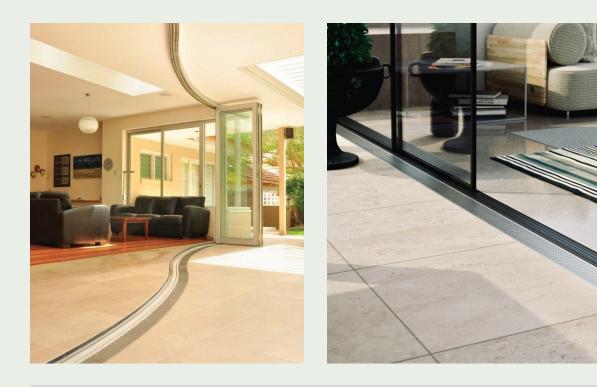

# **THRESHOLD** DRAINAGE

**ב**ק

Linear stainless steel drainage with concealed channel for elegant integration into sliding, bi-fold and hinged door applications.

Available in 65 and 100 Ranges or Custom Accessibility Code Compliant.

### SLIDING + HINGED DOORS

Door Track with Sub-Sill Tray