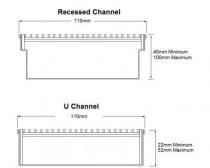

## Specifications

|                | Width | Depth       | Length      | Outlet size                     |
|----------------|-------|-------------|-------------|---------------------------------|
| Completed Unit | 108mm | 22 to 100mm | As required | DN40 DN80<br>DN50 DN100<br>DN65 |
| Grate only     | 100mm |             | As required |                                 |