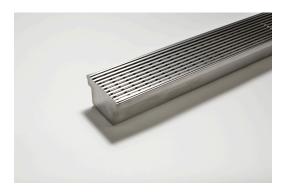

## **Product Description**

Custom 304 stainless steel 100m wide grate and channel

Depth between 22mm and 100mm.

Available with a 2mm wire x 2.5mm gap, 3mm wire x 5mm gap, 5mm wire x 5mm gap, 5mm wire x 5mm gap MORE GRIP slip resistant dimple finish

## Specifications

|                | Width | Depth       | Length      | Outlet size                     |
|----------------|-------|-------------|-------------|---------------------------------|
| Completed Unit | 108mm | 22 to 100mm | As required | DN40 DN80<br>DN50 DN100<br>DN65 |
| Grate only     | 100mm |             | As required |                                 |